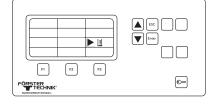

### Operational modes | SET |

Setting mode, when the MilchMobil is connected to the mains.

SET

SET

SET

Feed mode, when the MilchMobil is disconnected from the mains.

SET

Filling the water bath