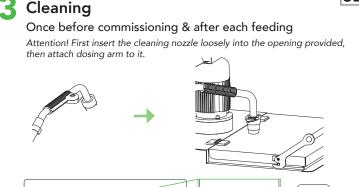

### **Calibration**

To ensure that the dosing pump can exactly dose the specified amount of water, you must perform a calibration during commissioning. Keep a measuring cup ready for calibration.