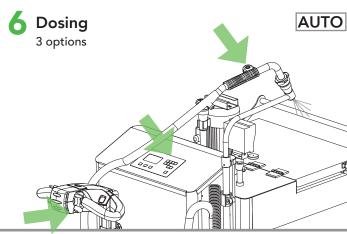

### **Calibration**

To ensure that the dosing pump can exactly dose the specified amount of water, you must perform a calibration during commissioning. Keep a measuring cup ready for calibration.