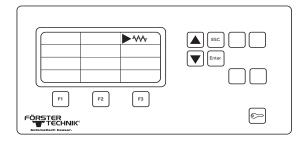

### Operational modes | SET |

Setting mode, when the MilchMobil is connected to the mains.

SET

SET

SET

Feed mode, when the MilchMobil is disconnected from the mains.

SET

Filling the water bath