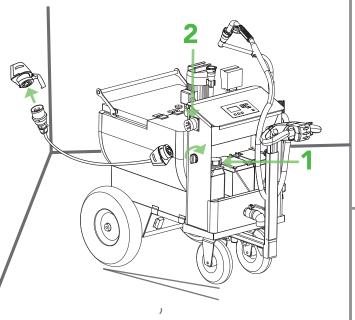

Slightly tilt the MilchMobil

Plug in & turn on Charge the battery 6-8 hours

Heating adjustment

Note: Set frost protection

₩v°c > 💥 > Enter