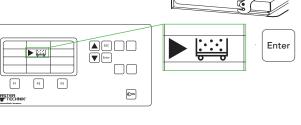

### **Calibration**

To ensure that the dosing pump can exactly dose the specified amount of water, you must perform a calibration during commissioning. Keep a measuring cup ready for calibration.