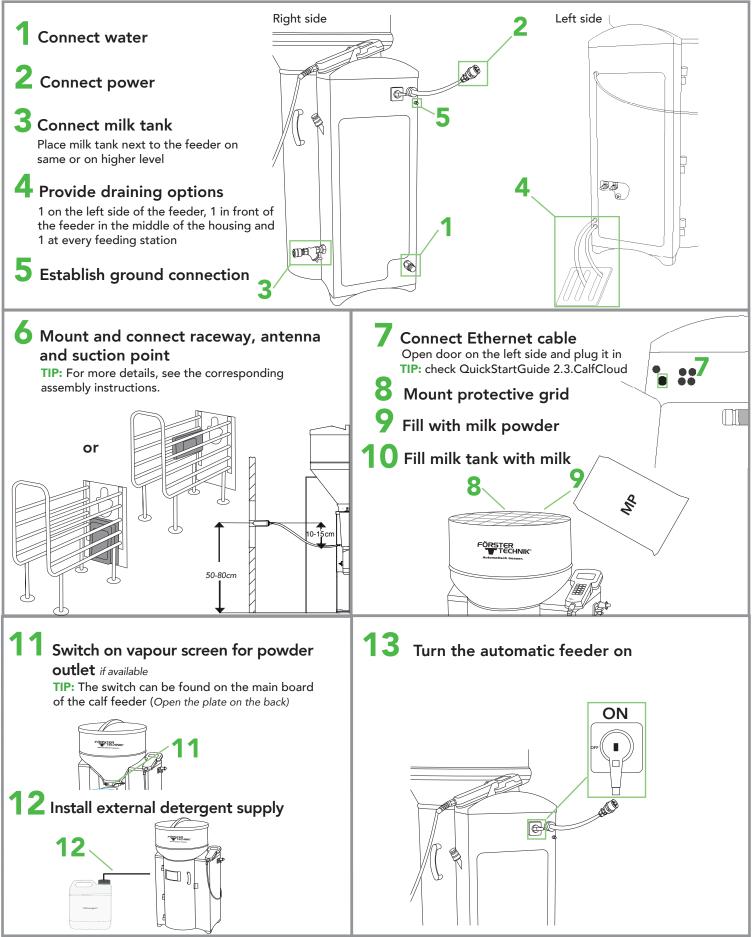

## 1.1 Installation checklist

This document provides a brief overview of the things that need to be taken into account when commissioning a feeder for the first time.

This checklist refers to the basic equipment of the calf feeder. Not all available functions of the automatic feeder or the extensions can be shown. For detailed information and valid warnings as well as safety instructions, please refer to the instructions manual. (Status 21/07)

QUICK START GUIDE

Automatic calf feeder combi- 1.1 Installation checklist

This checklist refers to the basic equipment of the calf feeder. Not all available functions of the automatic feeder or the extensions can be shown. For detailed information and valid warnings as well as safety instructions, please refer to the instructions manual. (Status 21/07)