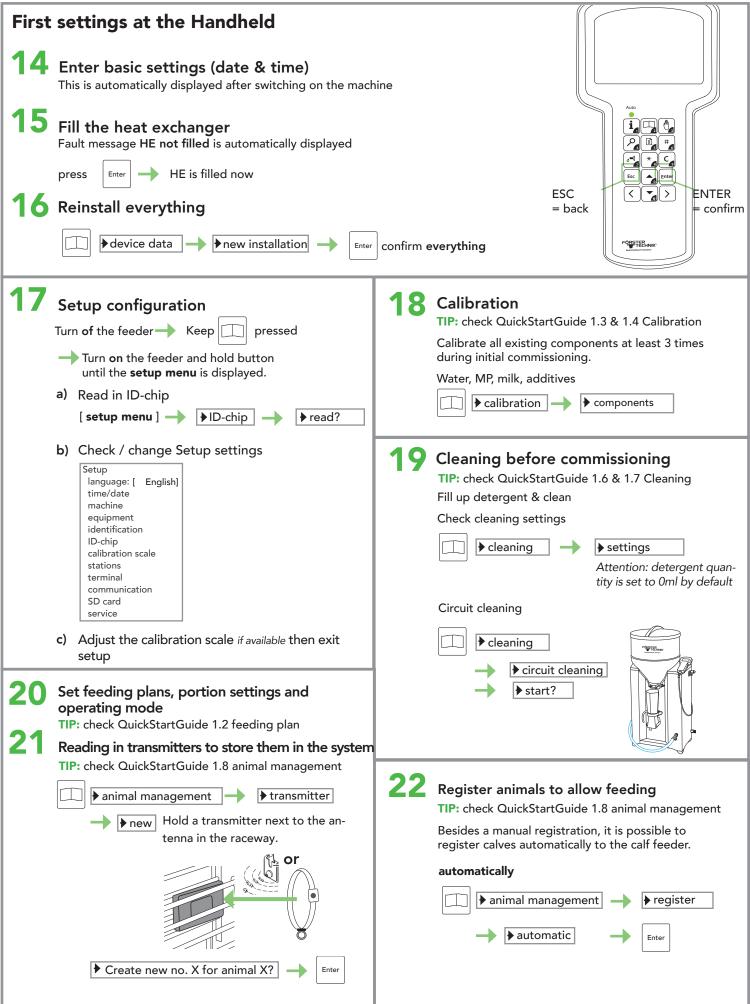

## 1.1 Installation checklist

This document provides a brief overview of the things that need to be taken into account when commissioning a feeder for the first time.

This checklist refers to the basic equipment of the calf feeder. Not all available functions of the automatic feeder or the extensions can be shown. For detailed information and valid warnings as well as safety instructions, please refer to the instructions manual. (Status 21/07)

QUICK START GUIDE

Automatic calf feeder combi- 1.1 Installation checklist

This checklist refers to the basic equipment of the calf feeder. Not all available functions of the automatic feeder or the extensions can be shown. For detailed information and valid warnings as well as safety instructions, please refer to the instructions manual. (Status 21/07)